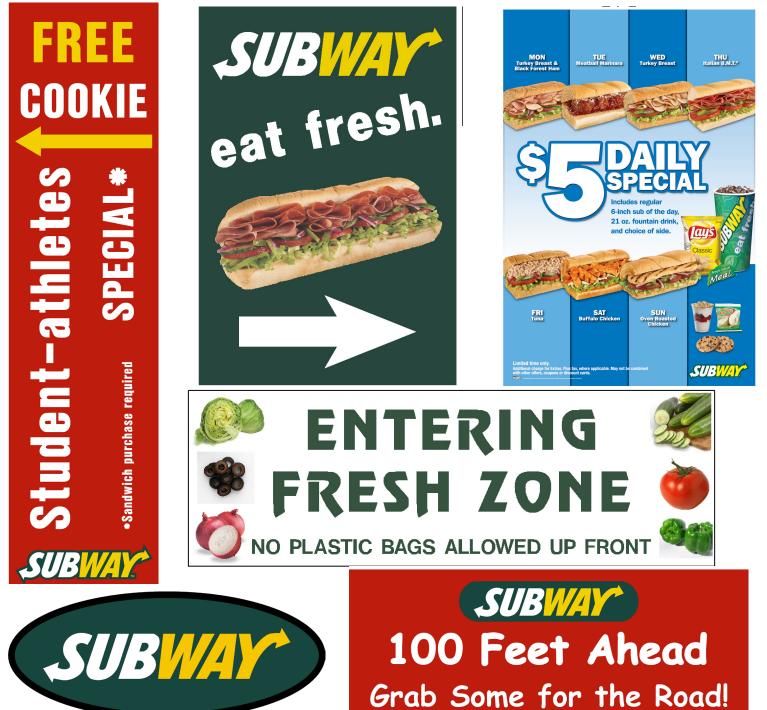

#### **INTERIOR SIGNS**

These signs are great for interior informational signage. They are made from many materials including: high quality PVC dense foam plastic or plastic cor-x. Brass grommets and suction cups are available options for hanging. Interior signs can range from practical survelliance signs to directional seating signs or even colorful sandwich deals.

#### **OUTDOOR DIRECTIONAL SIGNS**

These lightweight yet durable directional signs are a very popular request. They point the way easily and effectively to your Subway storefront. Paired with step stakes, these signs are extremely effective in driving business to your store and are super low cost! Call or email us with the requested direction of the arrow as well as background color and quantity.

### **ADDITIONAL DESIGN OPTIONS**

Having trouble choosing a design? Shown below are a variety of different products we have produced in the past. You can choose any of the designs, pick a material; and call or email us to place your order. *Remember, you can change any of these designs to fufill your specific need for no extra charge!* 