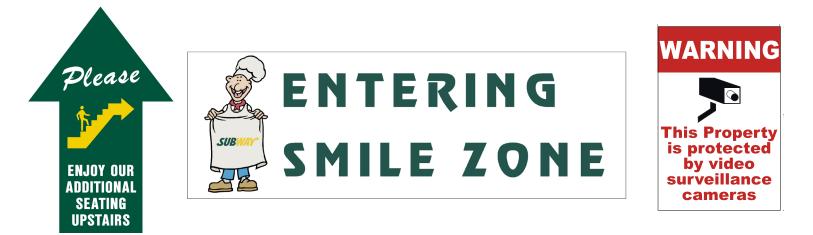

#### **INTERIOR SIGNS**

These signs are great for interior informational signage. They are made from many materials including: high quality PVC dense foam plastic or plastic cor-x. Brass grommets and suction cups are available options for hanging. Interior signs can range from practical survelliance signs to directional seating signs or even colorful sandwich deals.