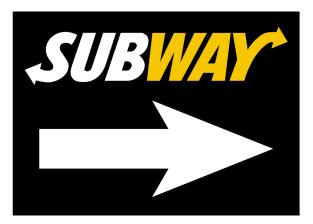

#### **OUTDOOR DIRECTIONAL SIGNS**

These lightweight yet durable directional signs are a very popular request. They point the way easily and effectively to your Subway storefront. Paired with step stakes, these signs are extremely effective in driving business to your store and are super low cost! Call or email us with the requested direction of the arrow as well as background color and quantity.