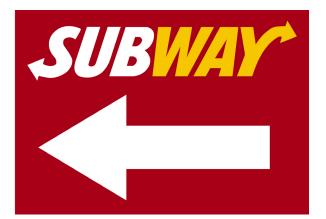

#### **OUTDOOR DIRECTIONAL SIGNS**

These lightweight yet durable directional signs are a very popular request. They point the way easily and effectively to your Subway storefront. Paired with step stakes, these signs are extremely effective in driving business to your store and are super low cost! Call or email us with the requested direction of the arrow as well as background color and quantity.