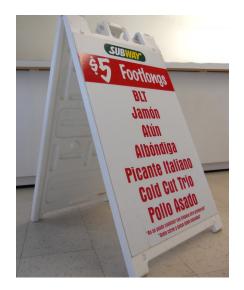

#### SIDEWALK SIGNS

These durable signs are made of plastic cor-x and placed in a plastic A-frame to draw attention to your storefront and your daily deals. They are lightweight and foldable for easy transport in and out of the store. Size is stock, but sign content is unlimited. Choose a full color Subway sandwich from our high resolution files to put on special, or advertise the daily deals for the whole week. Call or email to place your order today!

Sidewalk Sign Size • 24"L x 36"H

Ask us about specialty sign products including: *business card magnetics, vehicle magnetics for your car or truck, trade show presentation materials and many more products!* 