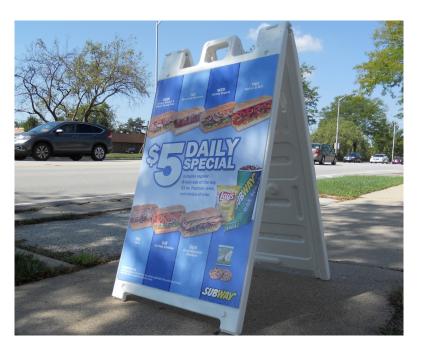

#### SIDEWALK SIGNS

These durable signs are made of plastic cor-x and placed in a plastic A-frame to draw attention to your storefront and your daily deals. They are lightweight and foldable for easy transport in and out of the store. Size is stock, but sign content is unlimited. Choose a full color Subway sandwich from our high resolution files to put on special, or advertise the daily deals for the whole week. Call or email to place your order today!

Sidewalk Sign Size • 24"L x 36"H

Ask us about specialty sign products including: *business card magnetics, vehicle magnetics for your car or truck, trade show presentation materials and many more products!* 