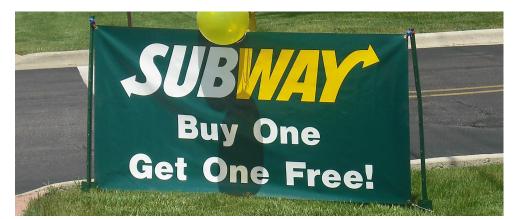

#### **PREMIUM QUALITY BANNERS**

Our banners are made from premium high quality 14 ounce banner material. These banners are made for both indoor and outdoor use. They have a background of your choosing and prominently display the Subway logo with your desired text. The sides are reinforced and have brass grommets all around. The products shown below are single sided. *We can custom make any banner you would like with your own unique copy.* 