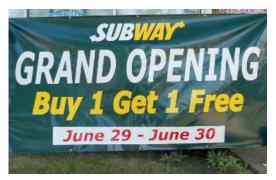

#### **PREMIUM QUALITY BANNERS**

Our banners are made from premium high quality 14 ounce banner material. These banners are made for both indoor and outdoor use. They have a background of your choosing and prominently display the Subway logo with your desired text. The sides are reinforced and have brass grommets all around. The products shown below are single sided. *We can custom make any banner you would like with your own unique copy.* 